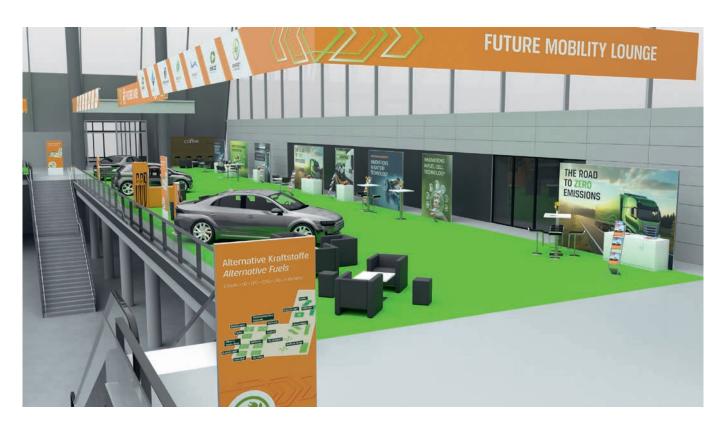

# UNITI expo 2024 unveils the new Future Mobility Lounge

A themed stand for alternative fuels

No topic keeps our industry as busy as the transition to alternative fuels. To provide access to the most innovative solutions, *UNITI expo* is transforming its Alternative Fuels Pavilion into the Future Mobility Lounge. European and international trade visitors will be able to explore the latest concepts and products regarding hydrogen, charging, LPG, LNG, CNG, biofuels and e-fuels.

A coffee lounge and a spacious seating area will invite participants to exchange ideas. The Future Mobility Lounge is located on the gallery of Hall 1 on the way to Hall 3.

The forum integrated into the Future Mobility Lounge is the stage for exciting discussions and fascinating presentations.