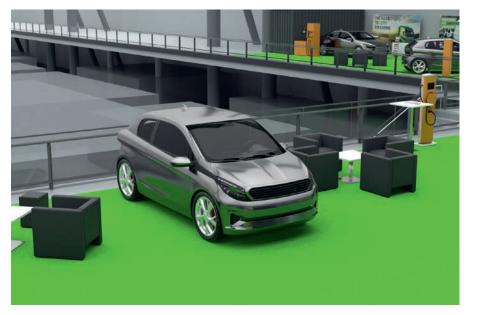

# UNITI expo 2024 unveils the new Future Mobility Lounge

A themed stand for alternative fuels

No topic keeps our industry as busy as the transition to alternative fuels. To provide access to the most innovative solutions, *UNITI expo* is transforming its Alternative Fuels Pavilion into the Future Mobility Lounge. European and international trade visitors will be able to explore the latest concepts and products regarding hydrogen, charging, LPG, LNG, CNG, biofuels and e-fuels.

A coffee lounge and a spacious seating area will invite participants to exchange ideas. The Future Mobility Lounge is located on the gallery of Hall 1 on the way to Hall 3.

The forum integrated into the Future Mobility Lounge is the stage for exciting discussions and fascinating presentations.