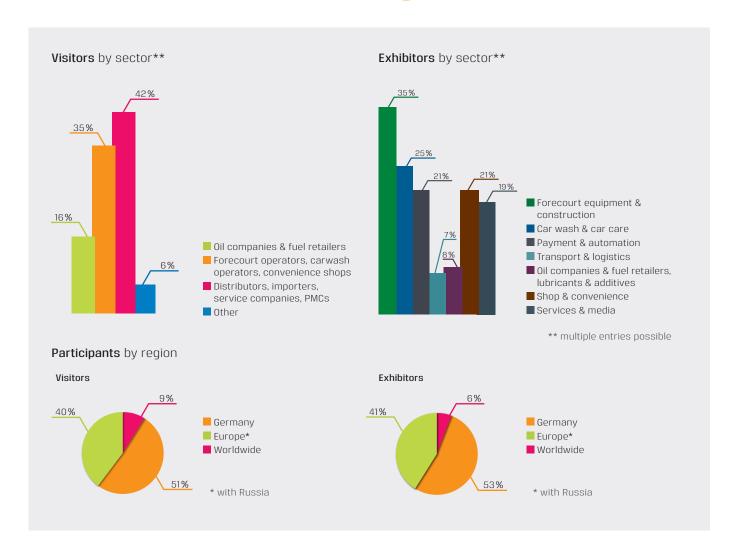

er of *UNITI expo*. On around 700 sqm of area, innovative concepts from the food &

beverages sector will be presented. Visitors and exhibitors are invited to experience this unique culinary experience live.

Opening hours



**Tuesday, May 14th** 9:00 to 18:00

Wednesday, May 15th 9:00 to 18:00 **Thursday, May 16th** 9:00 to 16:00

#### **Networking party**

On the first evening of the trade fair, there will be a networking party with diverse street food and plenty of entertainment. Depending on the size of your stand, a number of tickets for the party are included with your stand registra-

tion. As an exhibitor, you can purchase any number of additional tickets for your team and your guests for €50 plus VAT online via the *UNITI expo* exhibitor portal.

#### UNITI expo 2022 in figures



## How to become part of the Future Mobility Lounge

Keep it simple

As your main booth or as a secondary location, participating in the Future Mobility Lounge is very simple. Choose from one of the presentation packages, set up your exhibit, and you are on your way!

All presentation packages include:

- Carpeting
- Power connection
- Listing in the exhibitor directory
- Name with logo on all hall plans

Your presentation space does not have to be manned

Unlike a normal exhibition stand, your presentation area at the Future Mobility Lounge does not have to be permanently manned. There will be trained staff at the welcome desk of the lounge who will take inquiries from visitors

during your absence and contact you if necessary. This gives you freedom to walk around the trade fair, atten