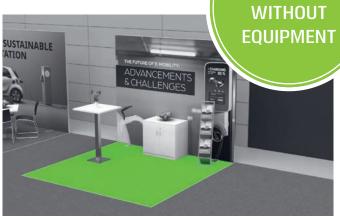

### The presentation packages

Row booth 12 sqm = € 2,500 3 x 4 meters, rear wall required

Row booth 9 sqm = € 2,000 3 x 3 meters, rear wall required

Island booth 9 sqm = € 2,000 3 x 3 meters, open on all sides

Island stand 4 sqm = € 1,500 2 x 2 meters, open on all sides

Areas for larger exhibits such as vehicles, containers and others on request

Limited availability, all prices net plus statutory sales tax

The cozy coffee lounge invites you to linger and talk at length.