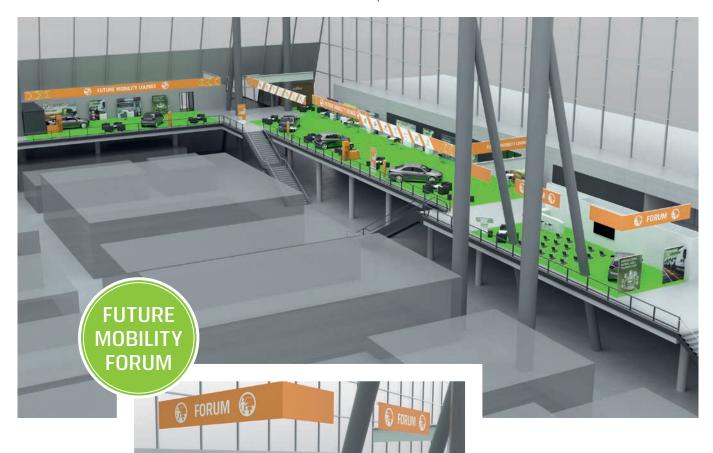

NEW in 2024 **Future Mobility Lounge** 

14-16 May 2024, Stuttgart, Germany

A coffee lounge and a spacious seating area will invite participants to exchange ideas. The Future Mobility Lounge is located on the gallery of Hall 1 on the way to Hall 3.

The forum integrated into the Future Mobility Lounge is the stage for exciting discussions and fascinating presentations.