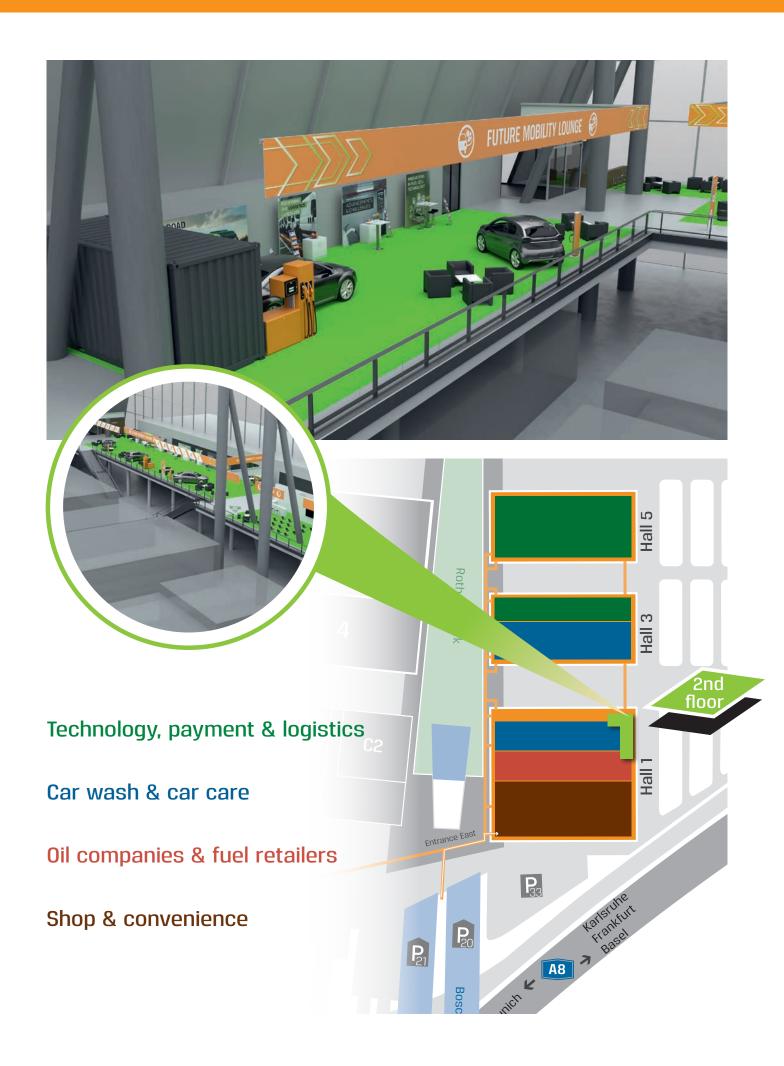

A coffee lounge and a spacious seating area will invite participants to exchange ideas. The Future Mobility Lounge is located on the gallery of Hall 1 on the way to Hall 3.

The forum integrated into the Future Mobility Lounge is the stage for exciting discussions and fascinating presentations.

#### UNITI expo 2024 at a glance

Themed areas

The exhibition area comprises three halls with a total of 40,000 sqm divided into four themed areas:

- Technology, payment & logistics
- Car wash & car care
- Oil companies & fuel retailers
- Shop & convenience