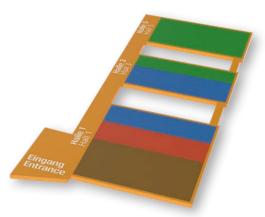

### The presentation packages

Row booth 12 sqm = € 2,500 3 x 4 meters, rear wall required

Row booth 9 sqm = € 2,000 3 x 3 meters, rear wall required

Island booth 9 sqm = € 2,000 3 x 3 meters, open on all sides

Island stand 4 sqm = € 1,500 2 x 2 meters, open on all sides

Areas for larger exhibits such as vehicles, containers and others on request

Limited availability, all prices net plus statutory sales tax

The cozy coffee lounge invites you to linger and talk at length.