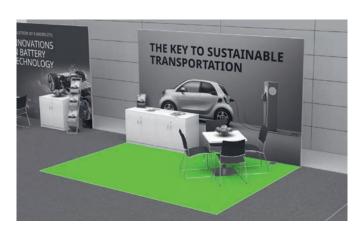

### The presentation packages

Row booth 12 sqm = € 2,500 3 x 4 meters, rear wall required

Row booth 9 sqm = € 2,000 3 x 3 meters, rear wall required

Island booth 9 sqm = € 2,000 3 x 3 meters, open on all sides

Island stand 4 sqm = € 1,500 2 x 2 meters, open on all sides

Areas for larger exhibits such as vehicles, containers and others on request

Limited availability, all prices net plus statutory sales tax

The cozy coffee lounge invites you to linger and talk at length.