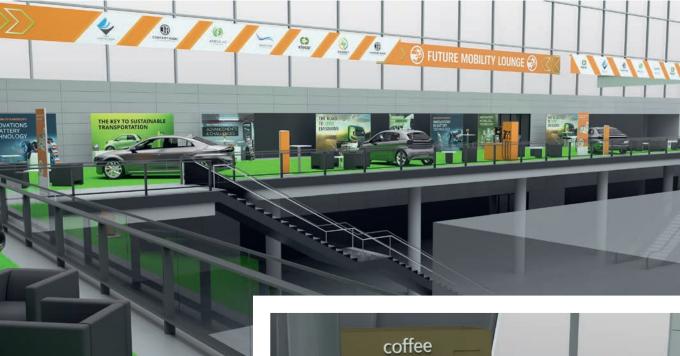

# UNITI expo 2024 unveils the new Future Mobility Lounge

A themed stand for alternative fuels

No topic keeps our industry as busy as the transition to alternative fuels. To provide access to the most innovative solutions, *UNITI expo* is transforming its Alternative Fuels Pavilion into the Future Mobility Lounge. European and international trade visitors will be able to explore the latest concepts and products regarding hydrogen, charging, LPG, LNG, CNG, biofuels and e-fuels.

A coffee lounge and a spacious seating area will invite participants to exchange ideas. The Future Mobility Lounge is located on the gallery of Hall 1 on the way to Hall 3.

The forum integrated into the Future Mobility Lounge is the stage for exciting discussions and fascinating presentations.