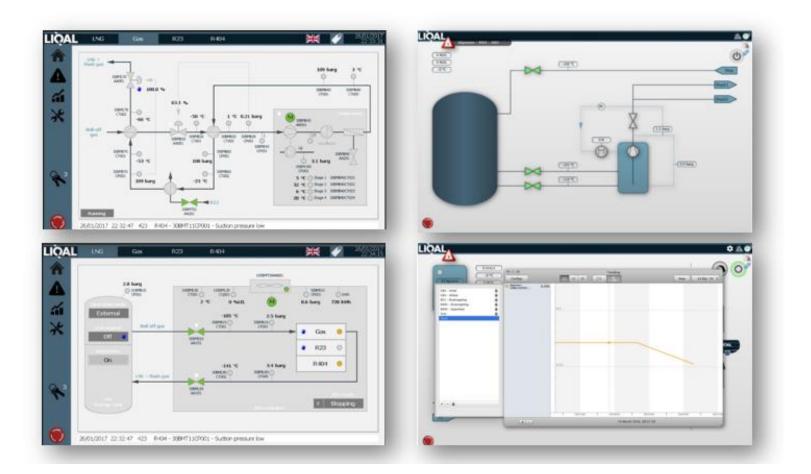

## **LNG Station Control System**

At the heart of any LIQAL fueling product is our advanced process control system

#### DFS Worldwide Brands

Wayne OPVV ClearView ClearView ProGauge fairbanks

DOVER FUELING SOLUTIONS (USE ONLY) — CONFIDENTIAL

Digitalization

IoT connectivity for remote monitoring and our suite of remote services

**Remote Monitoring** 

 A broad range of user-friendly real-time dashboards providing information on the entire fueling system

**Remote Management** 

 Automated monthly KPI report via email. Strong reporting functionality for ad hoc reporting