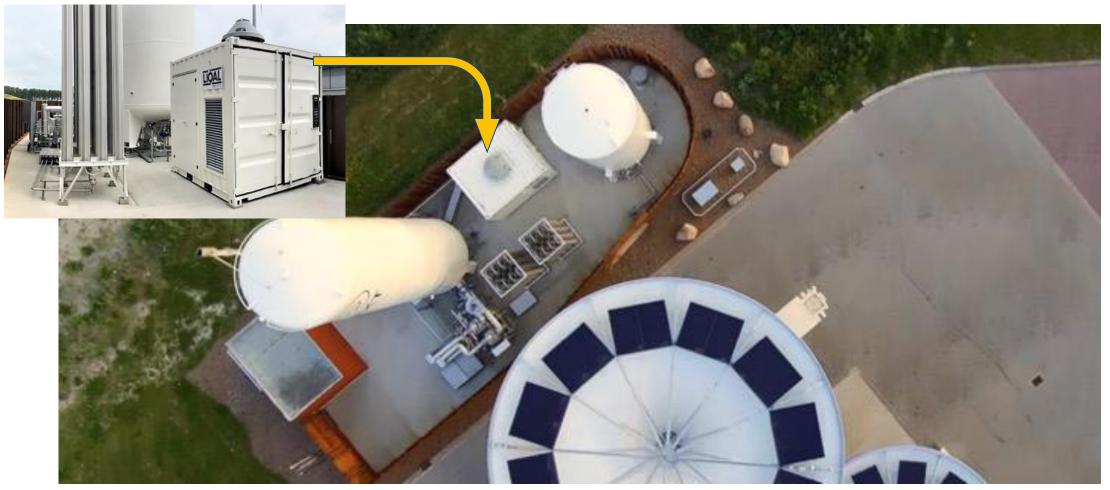

## **LNG Station Control System**

At the heart of any LIQAL fueling product is our advanced process control system

## **Boil-off gas Treatment Unit LNG**