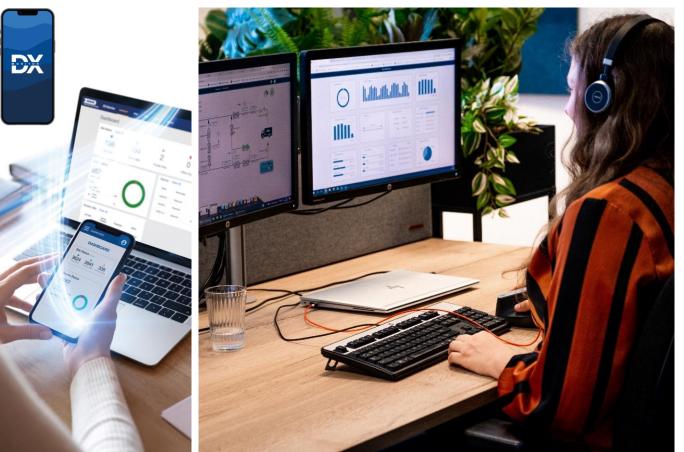

#### DFS Worldwide Brands

Wayne OPVV ClearView ClearView ProGauge fairbanks

DOVER FUELING SOLUTIONS (USE ONLY) — CONFIDENTIAL

Digitalization

IoT connectivity for remote monitoring and our suite of remote services

**Remote Monitoring** 

 A broad range of user-friendly real-time dashboards providing information on the entire fueling system

**Remote Management** 

 Automated monthly KPI report via email. Strong reporting functionality for ad hoc reporting