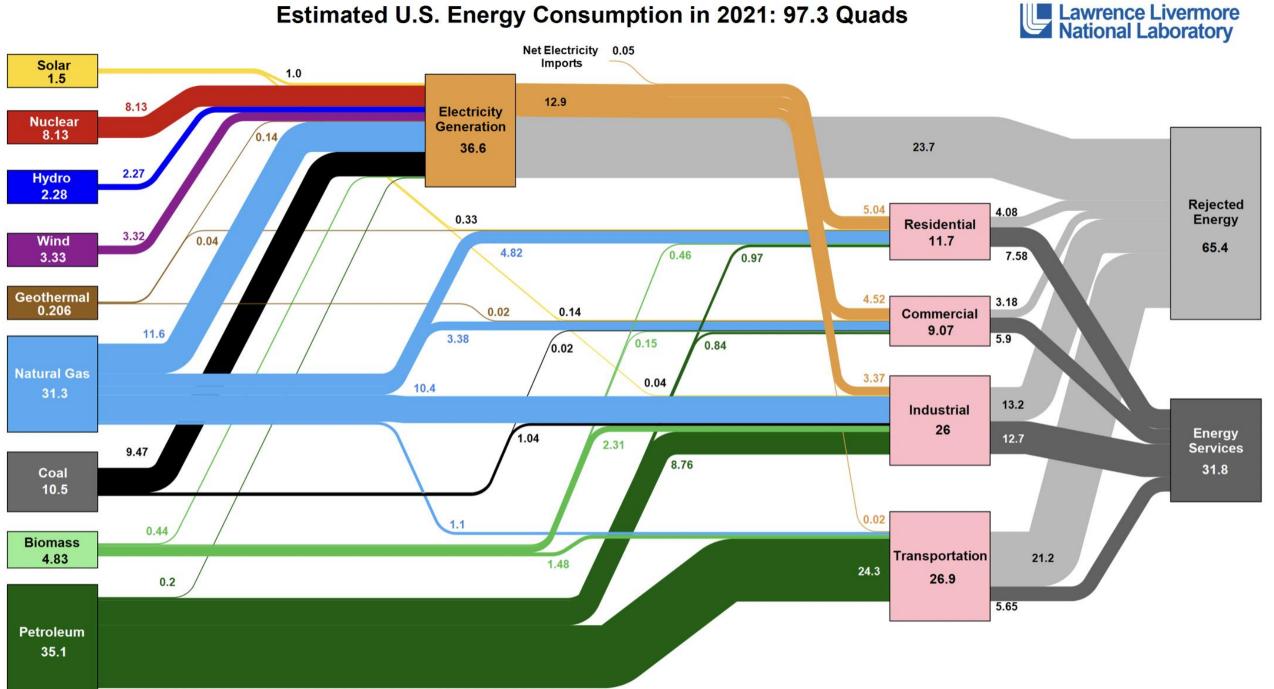

# How are we fueling the future?

DFS *Worldwide* Brands

TOKHEIM

## **Future fueling products**